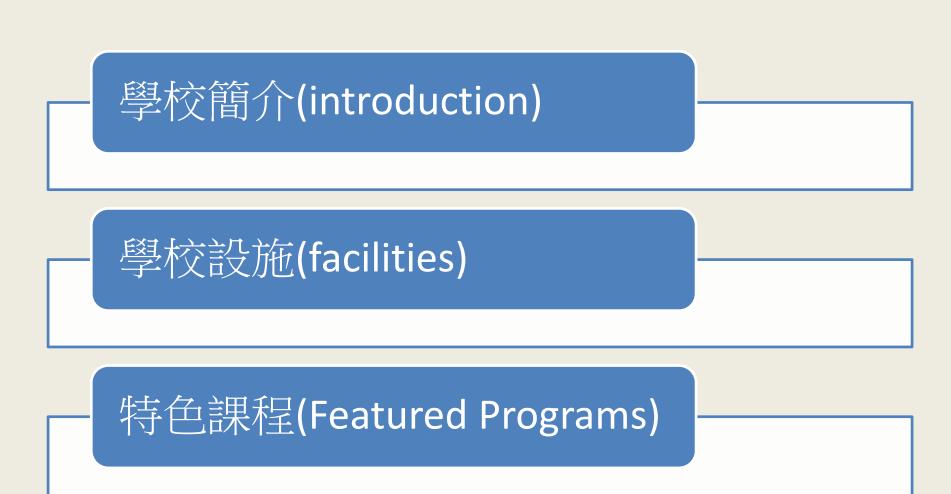

# 學校設施(facilities)

Campus area : 43000m<sup>2</sup>
(outdoor facilities)

- - -- Basketball Court \* 2
  - Tennis Court \* 2
  - Volleyball court \* 1
  - Softball field \* 1
  - Swimming Pool \* 1
  - Sailing training base
  - Western-style boating base