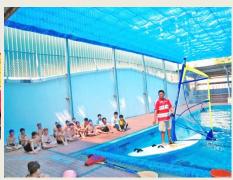

# 藍帶國際優質學校 INTERNATIONAL SCHOOL

### 安平國中

### AN PING JUNIOR HIGH SCHOOL



# 學校簡介(introduction)

Number of classes : 31

Number of students : 837

Number of staff: 68

# 學校設施(facilities)

Campus area : 43000m<sup>2</sup>
(outdoor facilities)



- - -- Basketball Court \* 2
  - Tennis Court \* 2
  - Volleyball court \* 1
  - Softball field \* 1
  - Swimming Pool \* 1
  - Sailing training base
  - Western-style boating base

## **Featured Programs**

#### Windsurfing



#### Western style rowing











### **Featured Programs**

#### **International Volunteer Course**

#### TeeBall











## **Featured Programs**

#### Dancing Drumming



#### spinning the diabolo