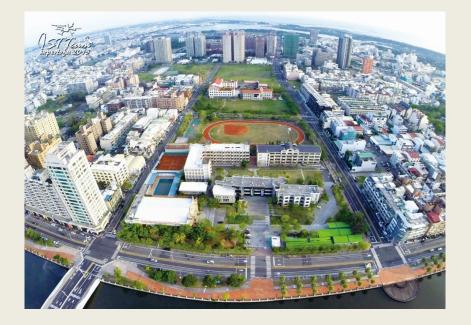

# 藍帶國際優質學校 INTERNATIONAL SCHOOL

### 安平國中

### AN PING JUNIOR HIGH SCHOOL



# 學校簡介(introduction)

Number of classes : 31

Number of students : 837

Number of staff: 68

# 學校設施(facilities)

Campus area : 43000m<sup>2</sup>
(outdoor facilities)



- - -- Basketball Court \* 2
  - Tennis Court \* 2
  - Volleyball court \* 1
  - Softball field \* 1
  - Swimming Pool \* 1
  - Sailing training base
  - Western-style boating base

## **Featured Programs**

#### Windsurfing



#### Western style rowing











### **Featured Programs**

#### **International Volunteer Course**

#### TeeBall











## **Featured Programs**

#### Dancing Drumming



#### spinning the diabolo